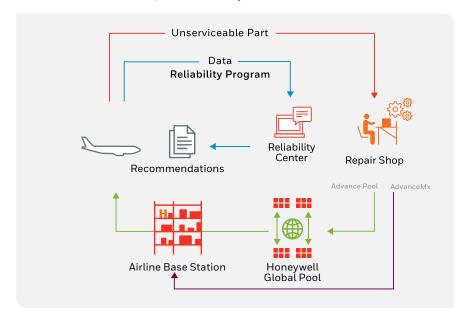

### Advance Mx - Assets owned by Airline Advance Pool - Assets owned by Honeywell

- Asset Recommendations
- Repair Services
- Beyond Economic Repair Coverage
- Integrated Systems
- Service Delivery Manager
- Reliability Service Bulletins
- Reliability Program
- Logistics

Honeywell owns repair and inventory management responsibility and enables high aircraft dispatchability.

24/7 AOG SUPPORT

4-HOUR AOG SHIPMENT

24-HOUR CRITICAL SHIPMENT

**EXCHANGE & REPAIR** 

**ONSITE MANAGED SPARES** 