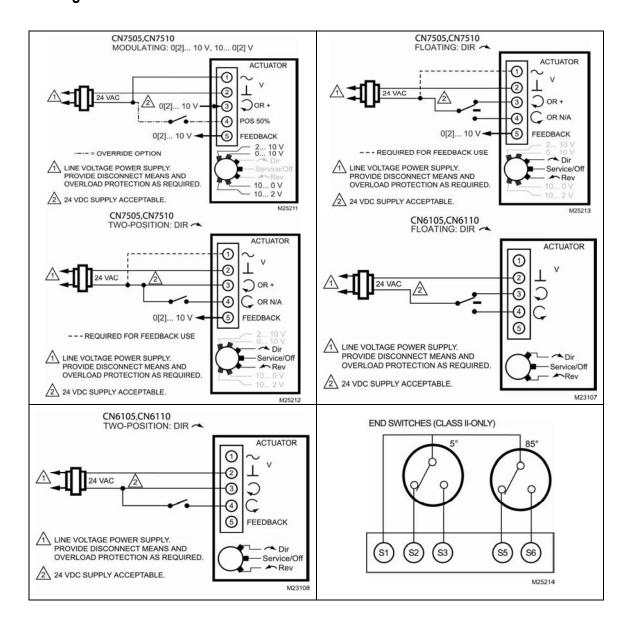

## Honeywell

# CN6105, CN6110, CN7505, CN7510 **Non-Spring Return Direct Coupled Actuator**

#### INSTALLATION INSTRUCTIONS

Disconnect power before installation.



### Mounting on Counterclockwise (CCW) or Clockwise (CW) Closing Damper



#### Wiring



#### Adjusting for Counterclockwise (CCW) or Clockwise (CW) Closing Damper/Synchronization



#### Security Considerations:

- 1. This device should be installed in locked cabinet, operated by authorized technician;
- 2. Don't connect with unauthorized device;
- 3. Access https://www.honeywell.com/contact-us/vulnerability-reporting for vulnerability reporting.

#### **Automation and control solutions**

Honeywell International Inc. 1985 Douglas Drive North Golden Valley,MN 55422

Honeywell (Tianjin) Limited 66, BaiHe Road, TEDA.

Tianjin, P.R.C. 300457

® U.S. Registered Trademark

© 2006 Honeywell International Inc.

Honeywell

Printed in China