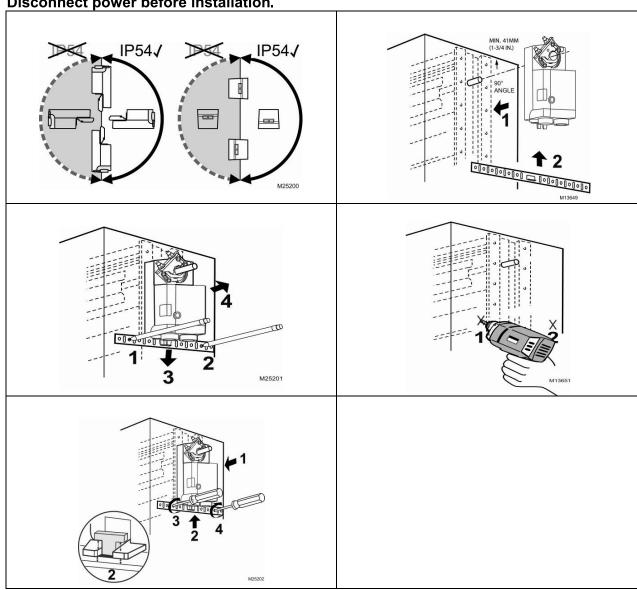

## Honeywell

# CN6105, CN6110, CN7505, CN7510 **Non-Spring Return Direct Coupled Actuator**

#### INSTALLATION INSTRUCTIONS

Disconnect power before installation.



### Mounting on Counterclockwise (CCW) or Clockwise (CW) Closing Damper



#### Wiring



#### Adjusting for Counterclockwise (CCW) or Clockwise (CW) Closing Damper/Synchronization



#### Security Considerations:

- 1. This device should be installed in locked cabinet, operated by authorized technician;
- 2. Don't connect with unauthorized device;
- 3. Access https://www.honeywell.com/contact-us/vulnerability-reporting for vulnerability reporting.

#### **Automation and control solutions**

Honeywell International Inc. 1985 Douglas Drive North Golden Valley,MN 55422

Honeywell (Tianjin) Limited 66, BaiHe Road, TEDA.

Tianjin, P.R.C. 300457

® U.S. Registered Trademark

© 2006 Honeywell International Inc.

Honeywell

Printed in China