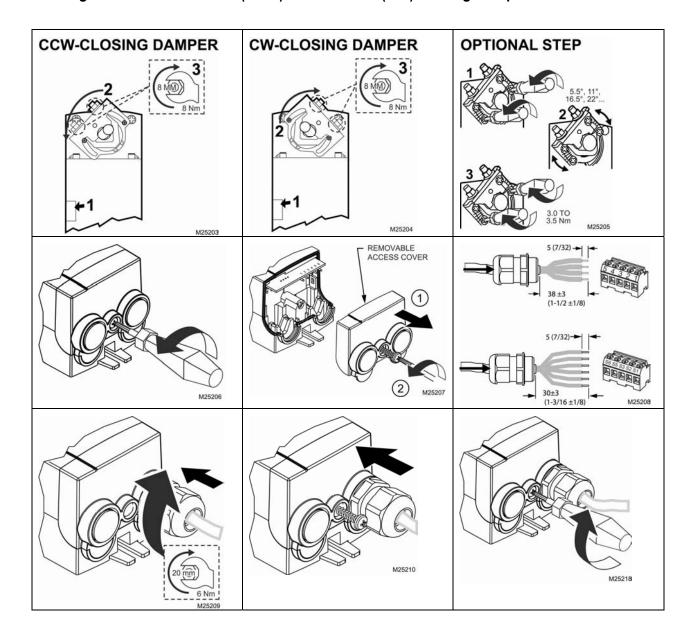

## Honeywell

# CN6105, CN6110, CN7505, CN7510 **Non-Spring Return Direct Coupled Actuator**

#### INSTALLATION INSTRUCTIONS

Disconnect power before installation.



### Mounting on Counterclockwise (CCW) or Clockwise (CW) Closing Damper



#### Wiring



#### Adjusting for Counterclockwise (CCW) or Clockwise (CW) Closing Damper/Synchronization



#### Security Considerations:

- 1. This device should be installed in locked cabinet, operated by authorized technician;
- 2. Don't connect with unauthorized device;
- 3. Access https://www.honeywell.com/contact-us/vulnerability-reporting for vulnerability reporting.

#### **Automation and control solutions**

Honeywell International Inc. 1985 Douglas Drive North Golden Valley,MN 55422

Honeywell (Tianjin) Limited 66, BaiHe Road, TEDA.

Tianjin, P.R.C. 300457

® U.S. Registered Trademark

© 2006 Honeywell International Inc.

Honeywell

Printed in China