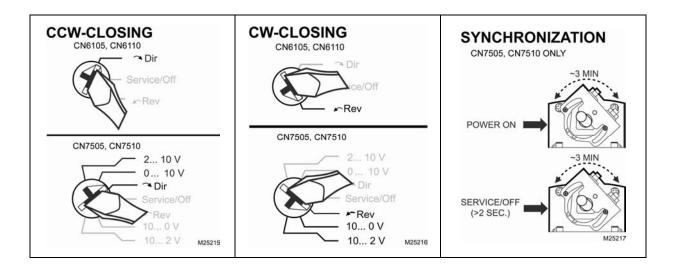

#### Adjusting for Counterclockwise (CCW) or Clockwise (CW) Closing Damper/Synchronization